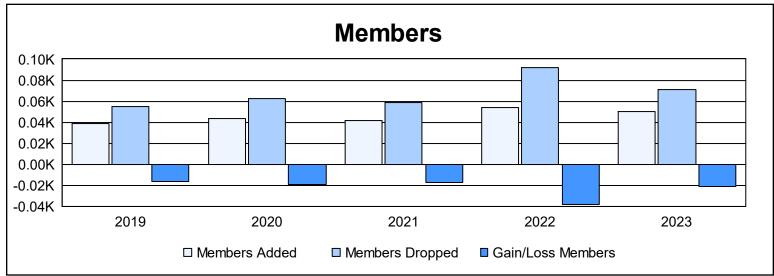

District 14 W As of June 2023 Cumulative

| Year      | New<br>Clubs | Dropped<br>Clubs | Gain/<br>Loss<br>Clubs | New<br>Members | Charter<br>Members | Reinstate<br>Members | Transfer<br>Members | Total<br>Member<br>Added | Total<br>Members<br>Dropped | Gain/<br>Loss<br>Members |
|-----------|--------------|------------------|------------------------|----------------|--------------------|----------------------|---------------------|--------------------------|-----------------------------|--------------------------|
| 2018-2019 | 0            | 0                | 0                      | 35             | 0                  | 4                    | 0                   | 39                       | 55                          | -16                      |
| 2019-2020 | 0            | 1                | -1                     | 41             | 0                  | 1                    | 1                   | 43                       | 62                          | -19                      |
| 2020-2021 | 0            | 0                | 0                      | 41             | 0                  | 0                    | 1                   | 42                       | 59                          | -17                      |
| 2021-2022 | 0            | 4                | -4                     | 48             | 0                  | 1                    | 5                   | 54                       | 92                          | -38                      |
| 2022-2023 | 0            | 1                | -1                     | 42             | 0                  | 1                    | 7                   | 50                       | 71                          | -21                      |
| Average   | 0            | 1                | -1                     | 41             | 0                  | 1                    | 3                   | 46                       | 68                          | -22                      |